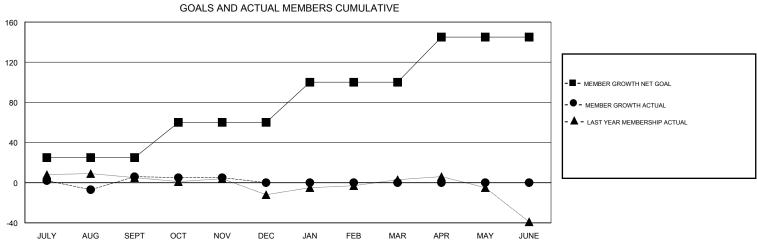

## District 27 E2

GMT: LOCATION WISCONSIN GMT CA

| Om .          |               | _           |               | •                     |                           |                         | Omi Ort                                            |  |
|---------------|---------------|-------------|---------------|-----------------------|---------------------------|-------------------------|----------------------------------------------------|--|
| Clubs         |               |             |               | Members               |                           |                         |                                                    |  |
|               | RESULTS FOR   | R 2019-2020 |               | RESULTS FOR 2019-2020 |                           |                         |                                                    |  |
| QUARTER       | NEW CLUB GOAL | NEW CLUBS   | DROPPED CLUBS | QUARTER               | MEMBER GROWTH NET<br>GOAL | MEMBER GROWTH<br>ACTUAL | DROPPED<br>MEMBERS ACTUAL<br>(including transfers) |  |
| JULY/AUG/SEPT | 0             | 0           | 0             | JULY/AUG/SEPT         | 25                        | 53                      | 43                                                 |  |
| OCT/NOV/DEC   | 0             | 0           | 0             | OCT/NOV/DEC           | 35                        | 27                      | 26                                                 |  |
| JAN/FEB/MAR   | 1             | 0           | 0             | JAN/FEB/MAR           | 40                        | 0                       | 0                                                  |  |
| APR/MAY/JUNE  | 0             | 0           | 0             | APR/MAY/JUNE          | 45                        | 0                       | 0                                                  |  |